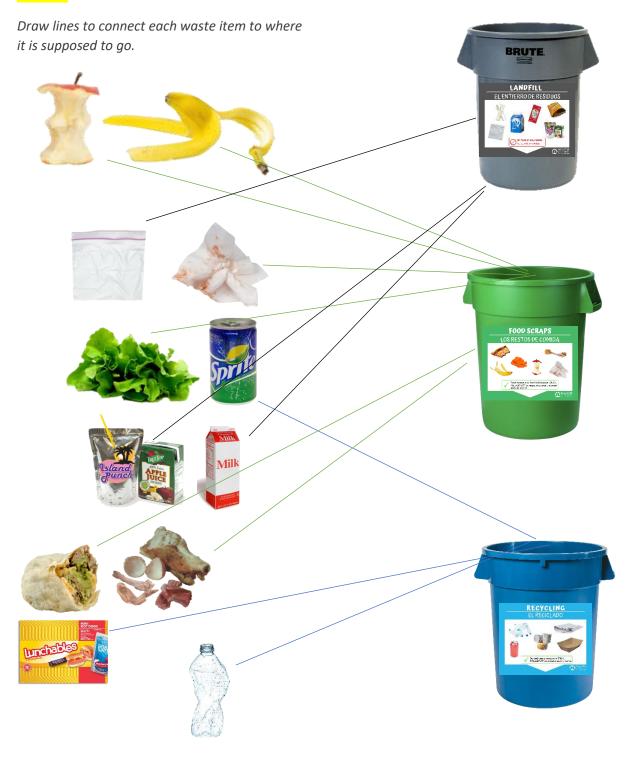

ood waste

18% of material in California landfills is food waste

108 billion pounds of food are wasted in the U.S each year



## Key:

Draw lines to connect each number with its corresponding fact about food waste.

| 1/3         | of food is wasted in California                          |
|-------------|----------------------------------------------------------|
| 40%         | Californians experience food insecurity                  |
| 1 in 5      | of material in California landfills is food waste        |
| 8%          | pounds of food are wasted in the U.S each year           |
| 18%         | of all greenhouse gas emissions are caused by food waste |
| 108 billion | of all food is wasted globally                           |

of all food is wasted globally



## <mark>Key</mark>: